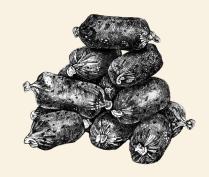

## ESSENTIAL FINEST SALMON & PARSLEY SMALL SAUSAGES 20 PCS

A testament to the very best Yorkshire artisan treat traditions, we present the FINEST Scottish salmon in combination with parsley. Pure joy and sheer excitement, with the eye opening combination of just 2.2% fats!

NAME: ESSENTIAL FINEST SALMON & PARS-

LEY SMALL SAUSAGES 20 PCS

TYPE OF FOOD: Treat

**DESCRIPTION:** Complementary food for dogs **COMPOSITION:** almon, potatoes (russet, red & sweet), glycerol, salmon oil, parsley, natural